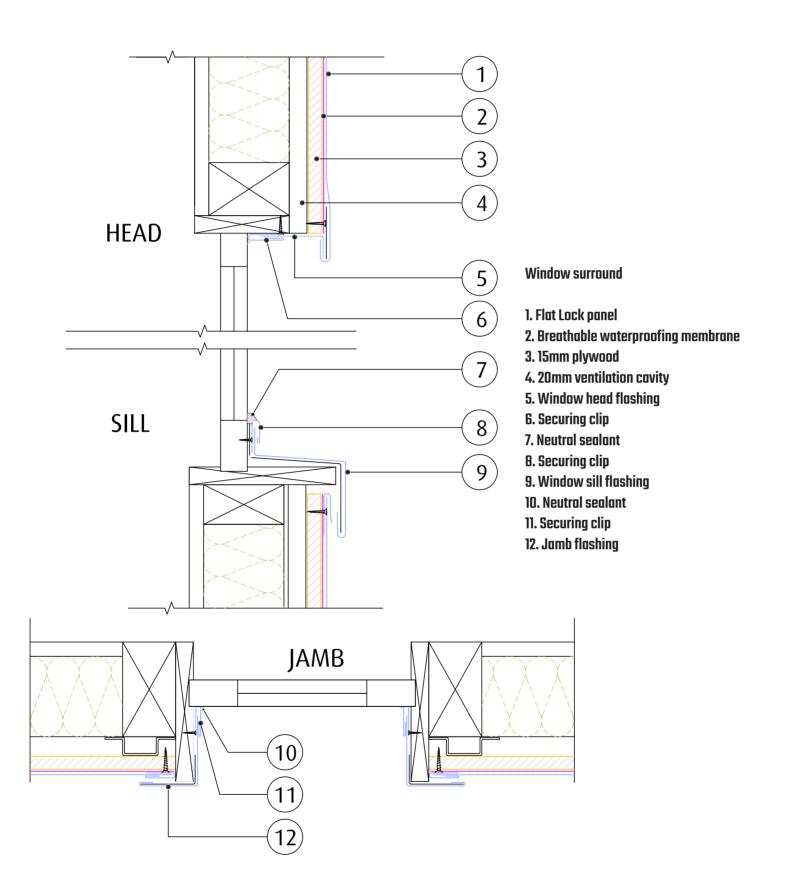

Wall Junction

- 1. Securing clip (option 1)
- 2. Flat lock panel
- 3. Breathable waterproofing membrane
- 4. 15mm plywood sheeting
- 5. Securing clip (option 2)
- 6. Neutral sealant