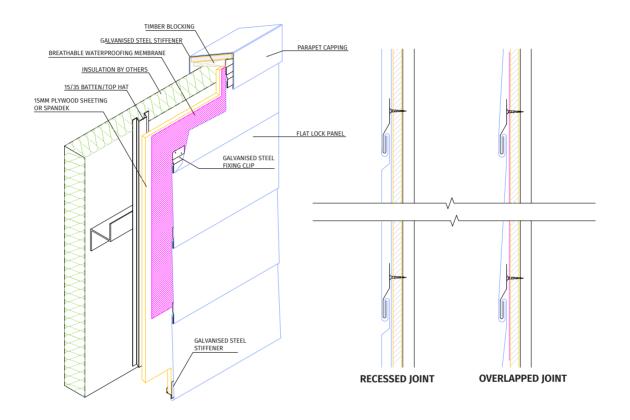

\* PLEASE NOTE: MAIN STRUCTURE AND INSULTATION BY OTHERS

Not to scale

#### **STAINLESS STEEL FIXING CLIP**

STAINLESS STEEL SHEET CLIP

Wall section

- 1. Parapet capping over galvanised steel stiffener
- 2. Flat Lock Panel
- 3. Breathable waterproofing membrane
- 4.15mm plywood sheeting
- 5. Apron flashing
- 6. Galvanised steel stiffener