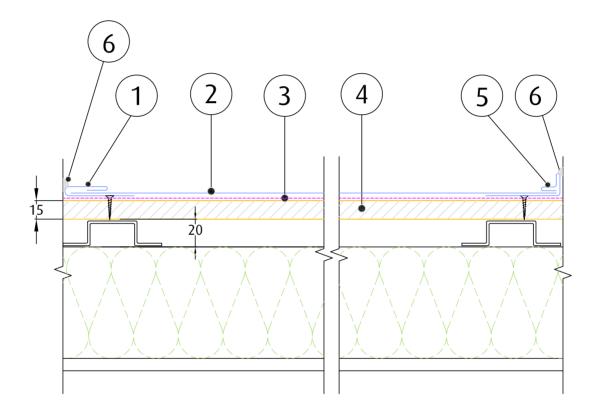

Wall Junction

- 1. Securing clip (option 1)
- 2. Flat lock panel
- 3. Breathable waterproofing membrane
- 4. 15mm plywood sheeting
- 5. Securing clip (option 2)
- 6. Neutral sealant