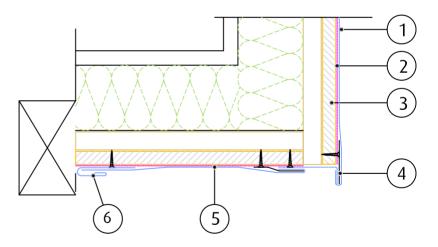

**Internal Corner** 

- 1. Flat Lock Panel
- 2. Internal corner flashing
- 3. 15mm plywood
- 4. Top Hat

- **Soffit Junction**
- 1. Flat Lock panel
- 2. Breathable waterproofing membrane
- 3.15mm plywood
- 4. Galvanised steel stiffener
- 5. Flat Lock Panel Soffit
- 6. Securing clip