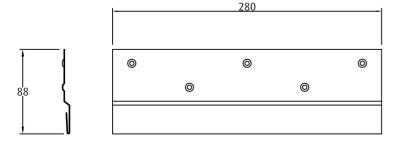

# **TECHNICAL INFORMATION**

| CLADDING SYSTEM   | Flatlock                                                                                                                                                                                                                                                                                    |
|-------------------|---------------------------------------------------------------------------------------------------------------------------------------------------------------------------------------------------------------------------------------------------------------------------------------------|
| CLADDING MATERIAL | Aluminum 0.7/0.8mm                                                                                                                                                                                                                                                                          |
|                   | Copper 0.7/0.8mm                                                                                                                                                                                                                                                                            |
|                   | Coated Steel 0.55mm                                                                                                                                                                                                                                                                         |
|                   | Zinc 0.7/0.8mm                                                                                                                                                                                                                                                                              |
|                   |                                                                                                                                                                                                                                                                                             |
| SUPPORT           | 15mm Plywood/metal trapezoidal profiled sheet.                                                                                                                                                                                                                                              |
| UNDERLAY          | Breathable waterproofing membrane                                                                                                                                                                                                                                                           |
| WALL STRUCTURE    | Top hats at 600mm/900mm spacings                                                                                                                                                                                                                                                            |
| PANEL WIDTH       | Standard width is 230mm and 330mm.<br>Custom widths available from 230-330mm but pricing isn't as economical as standard widths.<br>Custom widths available from 330-600mm but pricing isn't as economical as standard widths and<br>these width sizes are more susceptible to oil canning. |
| PANEL LENGTH      | Project specific with variable lengths. Please consult us at design stage.                                                                                                                                                                                                                  |