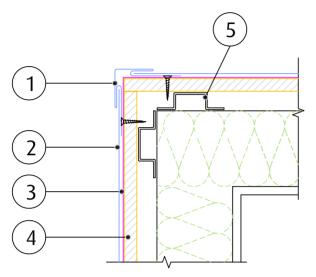

- **Internal Corner Option 1**
- 1. External corner flashing
- 2. Flat Lock Panel
- 3. Breathable waterproofing membrane
- 4.15mm plywood sheeting
- 5. Top hat

- **External Corner Option 2**
- 1. Corner joint
- 2. Flat Lock panel
- 3. Breathable waterproofing membrane
- 4. 15mm plywood sheeting
- 5. Top hat