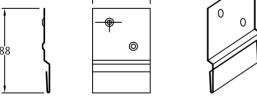

#### **STAINLESS STEEL FIXING CLIP**

STAINLESS STEEL SHEET CLIP

Wall section

- 1. Parapet capping over galvanised steel stiffener
- 2. Flat Lock Panel
- 3. Breathable waterproofing membrane
- 4.15mm plywood sheeting
- 5. Apron flashing
- 6. Galvanised steel stiffener