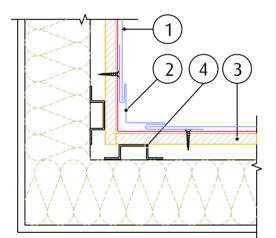

- **Internal Corner Option 1**
- 1. External corner flashing
- 2. Flat Lock Panel
- 3. Breathable waterproofing membrane
- 4.15mm plywood sheeting
- 5. Top hat

- **External Corner Option 2**
- 1. Corner joint
- 2. Flat Lock panel
- 3. Breathable waterproofing membrane
- 4. 15mm plywood sheeting
- 5. Top hat