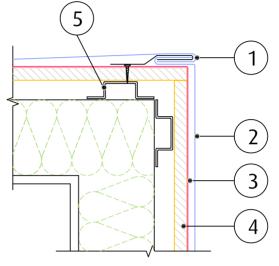

- **Internal Corner Option 1**
- 1. External corner flashing
- 2. Flat Lock Panel
- 3. Breathable waterproofing membrane
- 4.15mm plywood sheeting
- 5. Top hat

- **External Corner Option 2**
- 1. Corner joint
- 2. Flat Lock panel
- 3. Breathable waterproofing membrane
- 4. 15mm plywood sheeting
- 5. Top hat