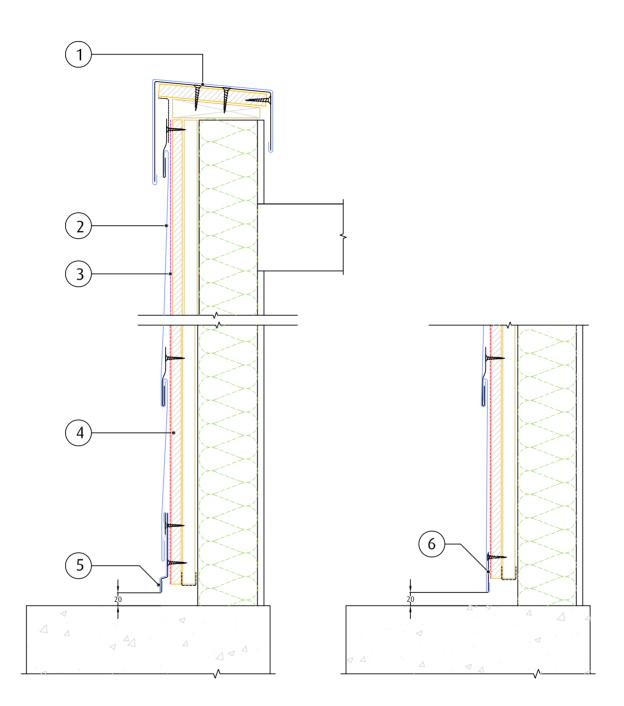

#### **STAINLESS STEEL FIXING CLIP**

STAINLESS STEEL SHEET CLIP

Wall section

- 1. Parapet capping over galvanised steel stiffener
- 2. Flat Lock Panel
- 3. Breathable waterproofing membrane
- 4.15mm plywood sheeting
- 5. Apron flashing
- 6. Galvanised steel stiffener