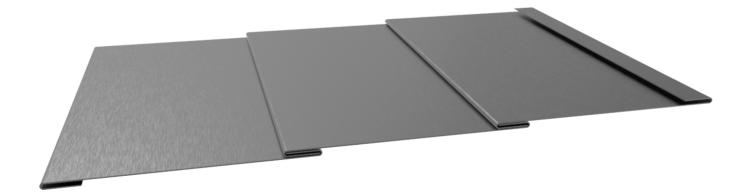

# **TECHNICAL INFORMATION**

| CLADDING SYSTEM   | Flatlock                                                                                                                                                                                                                                                                                    |
|-------------------|---------------------------------------------------------------------------------------------------------------------------------------------------------------------------------------------------------------------------------------------------------------------------------------------|
| CLADDING MATERIAL | Aluminum 0.7/0.8mm                                                                                                                                                                                                                                                                          |
|                   | Copper 0.7/0.8mm                                                                                                                                                                                                                                                                            |
|                   | Coated Steel 0.55mm                                                                                                                                                                                                                                                                         |
|                   | Zinc 0.7/0.8mm                                                                                                                                                                                                                                                                              |
|                   |                                                                                                                                                                                                                                                                                             |
| SUPPORT           | 15mm Plywood/metal trapezoidal profiled sheet.                                                                                                                                                                                                                                              |
| UNDERLAY          | Breathable waterproofing membrane                                                                                                                                                                                                                                                           |
| WALL STRUCTURE    | Top hats at 600mm/900mm spacings                                                                                                                                                                                                                                                            |
| PANEL WIDTH       | Standard width is 230mm and 330mm.<br>Custom widths available from 230-330mm but pricing isn't as economical as standard widths.<br>Custom widths available from 330-600mm but pricing isn't as economical as standard widths and<br>these width sizes are more susceptible to oil canning. |
| PANEL LENGTH      | Project specific with variable lengths. Please consult us at design stage.                                                                                                                                                                                                                  |