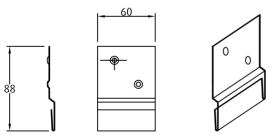

# 0 0 0 0 0

#### **STAINLESS STEEL FIXING CLIP**

STAINLESS STEEL SHEET CLIP

Wall section

- 1. Parapet capping over galvanised steel stiffener
- 2. Flat Lock Panel
- 3. Breathable waterproofing membrane
- 4.15mm plywood sheeting
- 5. Apron flashing
- 6. Galvanised steel stiffener