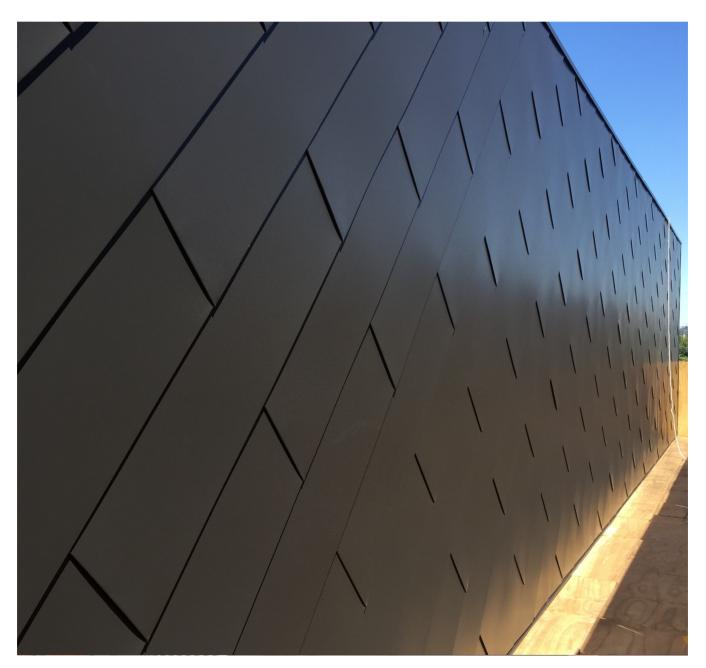

# **TECHNICAL INFORMATION**

| CLADDING SYSTEM   | Flatlock                                                                                                                                                                                                                                                                                    |
|-------------------|---------------------------------------------------------------------------------------------------------------------------------------------------------------------------------------------------------------------------------------------------------------------------------------------|
| CLADDING MATERIAL | Aluminum 0.7/0.8mm                                                                                                                                                                                                                                                                          |
|                   | Copper 0.7/0.8mm                                                                                                                                                                                                                                                                            |
|                   | Coated Steel 0.55mm                                                                                                                                                                                                                                                                         |
|                   | Zinc 0.7/0.8mm                                                                                                                                                                                                                                                                              |
|                   |                                                                                                                                                                                                                                                                                             |
| SUPPORT           | 15mm Plywood/metal trapezoidal profiled sheet.                                                                                                                                                                                                                                              |
| UNDERLAY          | Breathable waterproofing membrane                                                                                                                                                                                                                                                           |
| WALL STRUCTURE    | Top hats at 600mm/900mm spacings                                                                                                                                                                                                                                                            |
| PANEL WIDTH       | Standard width is 230mm and 330mm.<br>Custom widths available from 230-330mm but pricing isn't as economical as standard widths.<br>Custom widths available from 330-600mm but pricing isn't as economical as standard widths and<br>these width sizes are more susceptible to oil canning. |
| PANEL LENGTH      | Project specific with variable lengths. Please consult us at design stage.                                                                                                                                                                                                                  |